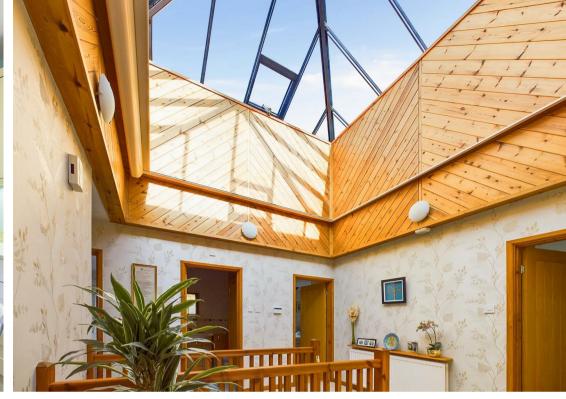

Upon entering, the welcoming hall grants internal access to the spacious double garage and also to 2 double bedrooms and a shower room.

Ascending the stairs reveals a stunning first-floor landing, highlighted by a striking roof lantern that bathes the area in natural light, complemented by an electric thermal blind. A spacious lounge offers beautiful views to the front whilst the dining room features silding doors for seamless indoor-outdoor connectivity. The modern kitchen is equipped with a range of integrated appliances including a double oven, gas hob, microwave, dishwasher and both a full height fridge and freezer. A separate utility room accommodates laundry appliances.