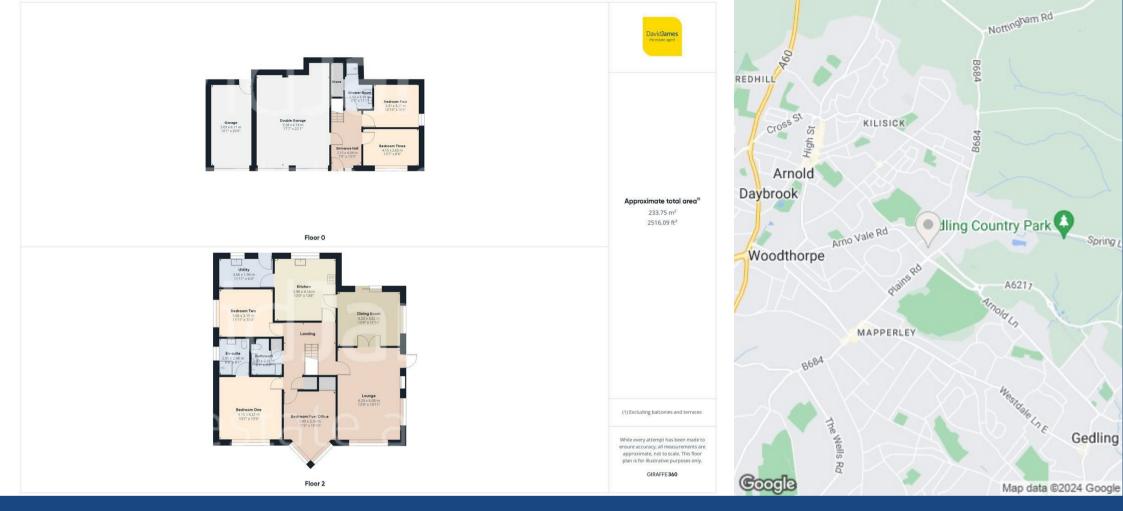

greenhouse, shed and summerhouse. The driveway accommodates multiple vehicles and leads to a both a single garage and the main double garage, equipped with twin remote doors, an EV charger and essential utilities.

- Individual detached family home
- Prime location within easy reach of both Arnold and Mapperley's amenities
- Beautifully-presented throughout
- · Feature central landing with stunning feature roof lantern
- Spacious lounge with stunning views and separate dining room
- · Modern breakfast kitchen with adjoining utility room
- Five bedrooms (bedroom five/current home office)
- Modern family bathroom, separate ground floor shower room and en-suite
- Superb south-easterly facing lawned garden with patio seating areas
- Driveway, double garage and further single garage













These particulars are produced in good faith, are set out as a general guide only and do not constitute any part of a contract. No person in the employment of David James Estate Agents Ltd has any authority to make any representation whatsoever in relation to the property. All services, together with electrical fittings or fitted appliances have NOT been tested. All the measurements given in the details are approximate. Floor plans are for illustrative purposes only and are not drawn to scale. The position and size of doors, windows, appliances and other features are approximate only. The photographs of this property have been taken with a 10mm wide-angle lens. No responsibility can be accepted for any loss or expense incurred in viewing. If you have a property to sell you may wish to ta