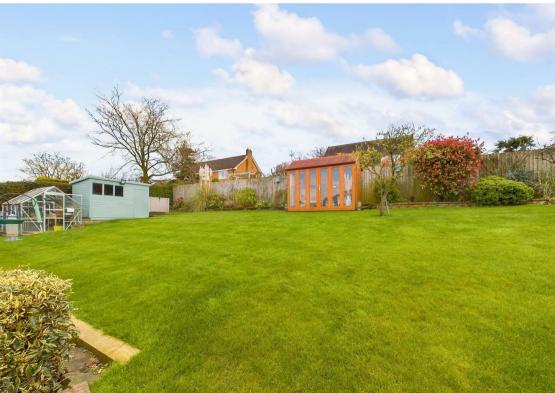

Externally, the property excels with a picturesque south-easterly facing garden, complete with manicured lawns and patio areas alongside a greenhouse, shed and summerhouse. The driveway accommodates multiple vehicles and leads to a both a single garage and the main double garage, equipped with twin remote doors, an EV charger and essential utilities.