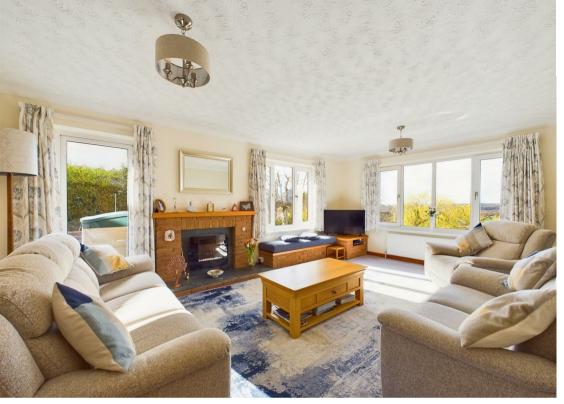

Upon entering, the welcoming hall grants internal access to the spacious double garage and also to 2 double bedrooms and a shower room.

Ascending the stairs reveals a stunning first-floor landing, highlighted by a striking roof lantern that bathes the area in natural light, complemented by an electric thermal blind. A spacious lounge offers beautiful views to the front whilst the dining room features silding doors for seamless indoor-outdoor connectivity. The modern kitchen is equipped with a range of integrated appliances including a double oven, gas hob, microwave, dishwasher and both a full height fridge and freezer. A separate utility room accommodates laundry appliances.