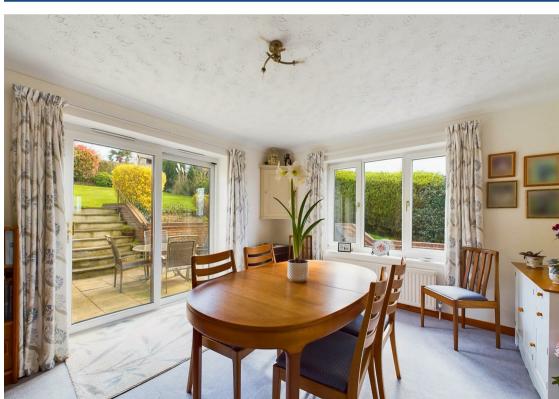

Upon entering, the welcoming hall grants internal access to the spacious double garage and also to 2 double bedrooms and a shower room.

Ascending the stairs reveals a stunning first-floor landing, highlighted by a striking roof lantern that bathes the area in natural light, complemented by an electric thermal blind. A spacious lounge offers beautiful views to the front whilst the dining room features silding doors for seamless indoor-outdoor connectivity. The modern kitchen is equipped with a range of integrated appliances including a double oven, gas hob, microwave, dishwasher and both a full height fridge and freezer. A separate utility room accommodates laundry appliances.

Externally, the property excels with a picturesque south-easterly facing garden, complete with manicured lawns and patio areas alongside a greenhouse, shed and summerhouse. The driveway accommodates multiple vehicles and leads to a both a single garage and the main double garage, equipped with twin remote doors, an EV charger and essential utilities.