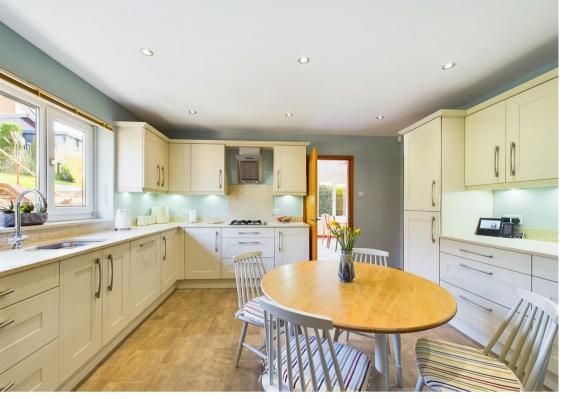

Upon entering, the welcoming hall grants internal access to the spacious double garage and also to 2 double bedrooms and a shower room.

Ascending the stairs reveals a stunning first-floor landing, highlighted by a striking roof lantern that bathes the area in natural light, complemented by an electric thermal blind. A spacious lounge offers beautiful views to the front whilst the dining room features silding doors for seamless indoor-outdoor connectivity. The modern kitchen is equipped with a range of integrated appliances including a double oven, gas hob, microwave, dishwasher and both a full height fridge and freezer. A separate utility room accommodates laundry appliances.